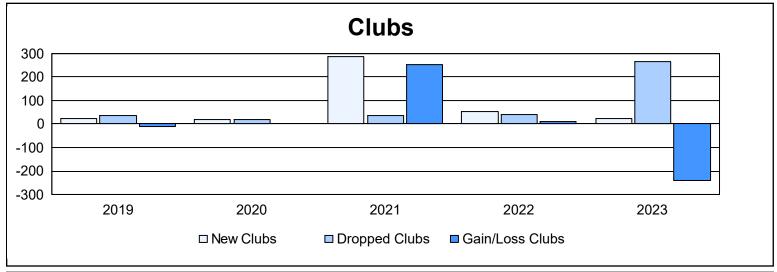

| Year      | New<br>Clubs | Dropped<br>Clubs | Gain/<br>Loss<br>Clubs | New<br>Members | Charter<br>Members | Reinstate<br>Members | Transfer<br>Members | Total<br>Member<br>Added | Total<br>Members<br>Dropped | Gain/<br>Loss<br>Members |
|-----------|--------------|------------------|------------------------|----------------|--------------------|----------------------|---------------------|--------------------------|-----------------------------|--------------------------|
| 2018-2019 | 24           | 36               | -12                    | 1,449          | 814                | 307                  | 43                  | 2,613                    | 3,864                       | -1,251                   |
| 2019-2020 | 17           | 17               | 0                      | 1,044          | 553                | 222                  | 115                 | 1,934                    | 3,282                       | -1,348                   |
| 2020-2021 | 287          | 35               | 252                    | 3,183          | 6,453              | 299                  | 71                  | 10,006                   | 4,042                       | 5,964                    |
| 2021-2022 | 51           | 42               | 9                      | 4,741          | 2,560              | 416                  | 64                  | 7,781                    | 5,985                       | 1,796                    |
| 2022-2023 | 25           | 263              | -238                   | 1,248          | 831                | 121                  | 229                 | 2,429                    | 9,220                       | -6,791                   |
| Average   | 81           | 79               | 2                      | 2,333          | 2,242              | 273                  | 104                 | 4,953                    | 5,279                       | -326                     |